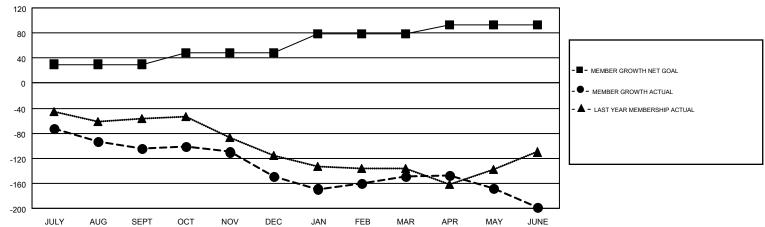

## Multiple District 29

**LOCATION: WEST VIRGINIA** 

| GMT: CINDY    | GREGG         |             |               | _                     |                           |                         | GMT CA 1                                           |  |
|---------------|---------------|-------------|---------------|-----------------------|---------------------------|-------------------------|----------------------------------------------------|--|
| Clubs         |               |             |               | Members               |                           |                         |                                                    |  |
|               | RESULTS FOR   | R 2017-2018 |               | RESULTS FOR 2017-2018 |                           |                         |                                                    |  |
| QUARTER       | NEW CLUB GOAL | NEW CLUBS   | DROPPED CLUBS | QUARTER               | MEMBER GROWTH NET<br>GOAL | MEMBER GROWTH<br>ACTUAL | DROPPED<br>MEMBERS ACTUAL<br>(including transfers) |  |
| JULY/AUG/SEPT | 1             | 0           | 0             | JULY/AUG/SEPT         | 30                        | 61                      | 151                                                |  |
| OCT/NOV/DEC   | 0             | 0           | 2             | OCT/NOV/DEC           | 18                        | 71                      | 109                                                |  |
| JAN/FEB/MAR   | 2             | 1           | 0             | JAN/FEB/MAR           | 31                        | 91                      | 86                                                 |  |
| APR/MAY/JUNE  | 0             | 1           | 0             | APR/MAY/JUNE          | 14                        | 149                     | 189                                                |  |