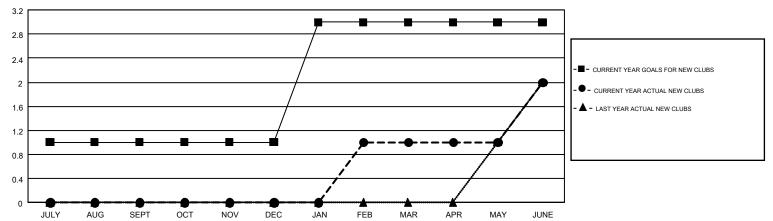

## Multiple District 29

**LOCATION: WEST VIRGINIA** 

| GMT: CINDY    | GREGG         |             |               | _                     |                           |                         | GMT CA 1                                           |  |
|---------------|---------------|-------------|---------------|-----------------------|---------------------------|-------------------------|----------------------------------------------------|--|
| Clubs         |               |             |               | Members               |                           |                         |                                                    |  |
|               | RESULTS FOR   | R 2017-2018 |               | RESULTS FOR 2017-2018 |                           |                         |                                                    |  |
| QUARTER       | NEW CLUB GOAL | NEW CLUBS   | DROPPED CLUBS | QUARTER               | MEMBER GROWTH NET<br>GOAL | MEMBER GROWTH<br>ACTUAL | DROPPED<br>MEMBERS ACTUAL<br>(including transfers) |  |
| JULY/AUG/SEPT | 1             | 0           | 0             | JULY/AUG/SEPT         | 30                        | 61                      | 151                                                |  |
| OCT/NOV/DEC   | 0             | 0           | 2             | OCT/NOV/DEC           | 18                        | 71                      | 109                                                |  |
| JAN/FEB/MAR   | 2             | 1           | 0             | JAN/FEB/MAR           | 31                        | 91                      | 86                                                 |  |
| APR/MAY/JUNE  | 0             | 1           | 0             | APR/MAY/JUNE          | 14                        | 149                     | 189                                                |  |